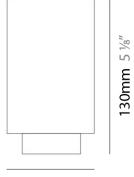

# D84079

LED OPTICAL

IP rating: IP40

**RATINGS AND CERTIFICATIONS** 

Certified By: CSA Certified to UL and CSA Standards

| GENERALSeries: DominoBrand: PanzeriDivision: DesignMounting Type: PortableMounting Location: TableSubcategory: TablePHYSICALShape: CubeLength (mm): 110Length (in): 4 $\frac{5}{16}$ Width (mm): 80Width (in): 3 $\frac{1}{6}$ Height (mm): 130Height (in): 5 $\frac{1}{6}$ Light Distribution: OmnidirectionalWeight (kg): 1.23Weight (los): 2.7Mit of the point of the state of                                                                                                       |
|------------------------------------------------------------------------------------------------------------------------------------------------------------------------------------------------------------------------------------------------------------------------------------------------------------------------------------------------------------------------------------------------------------------------------------------------------------------------------------------------------------------------------------------------------------------------------------------------------------------------------------------------------------------------------------------------------------------------------------------------------------------------------------------------------------------------------------------------------------------------------------------------------------------------------------------------------------------------------------------------------------------------------------------------------------------------------------------------------------------------------------------------------------------------------------------------------------------------------------------------------------------------------------------------------------------------------------------------------------------------------------------------------------------------------------------------------------------------------------------------------------------------------------------------------------------------------------------------------------------------------------------------------------------------------------------------------------------------------------------------------------------------------------------------------------------------------------------------------------------------------------|
| Brand: PanzeriDivision: DesignMounting Type: PortableMounting Location: TableSubcategory: TablePHYSICALShape: CubeLength (mm): 110Length (in): 4 $\frac{5}{16}$ Width (mm): 80Width (in): 3 $\frac{1}{8}$ Height (mm): 130Height (in): 5 $\frac{1}{8}$ Light Distribution: OmnidirectionalWeight (kg): 1.23Weight (lbs): 2.7                                                                                                                                                                                                                                                                                                                                                                                                                                                                                                                                                                                                                                                                                                                                                                                                                                                                                                                                                                                                                                                                                                                                                                                                                                                                                                                                                                                                                                                                                                                                                       |
| Division: Design<br>Mounting Type: Portable<br>Mounting Location: Table<br>Subcategory: Table<br><b>PHYSICAL</b><br>Shape: Cube<br>Length (mm): 110<br>Length (in): 4 $\frac{1}{16}$<br>Width (mm): 80<br>Width (in): 3 $\frac{1}{8}$<br>Height (mm): 130<br>Height (in): 5 $\frac{1}{8}$<br>Light Distribution: Omnidirectional<br>Weight (kg): 1.23<br>Weight (lbs): 2.7                                                                                                                                                                                                                                                                                                                                                                                                                                                                                                                                                                                                                                                                                                                                                                                                                                                                                                                                                                                                                                                                                                                                                                                                                                                                                                                                                                                                                                                                                                         |
| Mounting Type: PortableMounting Location: TableSubcategory: TablePHYSICALShape: CubeLength (mm): 110Length (in): 4 $\frac{1}{26}$ Width (mm): 80Width (in): 3 $\frac{1}{8}$ Height (mm): 130Height (in): 5 $\frac{1}{8}$ Light Distribution: OmnidirectionalWeight (kg): 1.23Weight (lbs): 2.7                                                                                                                                                                                                                                                                                                                                                                                                                                                                                                                                                                                                                                                                                                                                                                                                                                                                                                                                                                                                                                                                                                                                                                                                                                                                                                                                                                                                                                                                                                                                                                                     |
| Mounting Location: TableSubcategory: TablePHYSICALShape: CubeLength (mm): 110Length (in): $4\frac{5}{\lambda_{16}}$ Width (mm): 80Width (in): $3\frac{1}{8}$ Height (mm): 130Height (in): $5\frac{1}{8}$ Light Distribution: OmnidirectionalWeight (kg): 1.23Weight (lbs): 2.7                                                                                                                                                                                                                                                                                                                                                                                                                                                                                                                                                                                                                                                                                                                                                                                                                                                                                                                                                                                                                                                                                                                                                                                                                                                                                                                                                                                                                                                                                                                                                                                                     |
| Subcategory: Table<br><b>PHYSICAL</b><br>Shape: Cube<br>Length (mm): 110<br>Length (in): $4\frac{5}{\lambda_{16}}$<br>Width (mm): 80<br>Width (in): $3\frac{1}{k_{8}}$<br>Height (mm): 130<br>Height (in): $5\frac{1}{k_{8}}$<br>Light Distribution: Omnidirectional<br>Weight (kg): 1.23<br>Weight (lbs): 2.7                                                                                                                                                                                                                                                                                                                                                                                                                                                                                                                                                                                                                                                                                                                                                                                                                                                                                                                                                                                                                                                                                                                                                                                                                                                                                                                                                                                                                                                                                                                                                                     |
| PHYSICAL   Shape: Cube   Length (mm): 110   Length (in): $4\frac{5}{\chi_6}$ Width (mm): 80   Width (in): $3\frac{1}{\chi_8}$ Height (mm): 130   Height (in): $5\frac{1}{\chi_8}$ Light Distribution: Omnidirectional   Weight (kg): 1.23   Weight (lbs): 2.7                                                                                                                                                                                                                                                                                                                                                                                                                                                                                                                                                                                                                                                                                                                                                                                                                                                                                                                                                                                                                                                                                                                                                                                                                                                                                                                                                                                                                                                                                                                                                                                                                      |
| Shape: Cube<br>Length (mm): 110<br>Length (in): $4\frac{5}{16}$<br>Width (mm): 80<br>Width (in): $3\frac{1}{6}$<br>Height (mm): 130<br>Height (in): $5\frac{1}{6}$<br>Light Distribution: Omnidirectional<br>Weight (kg): 1.23<br>Weight (lbs): 2.7                                                                                                                                                                                                                                                                                                                                                                                                                                                                                                                                                                                                                                                                                                                                                                                                                                                                                                                                                                                                                                                                                                                                                                                                                                                                                                                                                                                                                                                                                                                                                                                                                                |
| Length (mm): 110<br>Length (in): 4 $\frac{5}{16}$<br>Width (mm): 80<br>Width (in): 3 $\frac{1}{8}$<br>Height (mm): 130<br>Height (in): 5 $\frac{1}{8}$<br>Light Distribution: Omnidirectional<br>Weight (kg): 1.23<br>Weight (lbs): 2.7                                                                                                                                                                                                                                                                                                                                                                                                                                                                                                                                                                                                                                                                                                                                                                                                                                                                                                                                                                                                                                                                                                                                                                                                                                                                                                                                                                                                                                                                                                                                                                                                                                            |
| Length (in): $4 \frac{5}{16}$<br>Width (mm): $80$<br>Width (in): $3 \frac{1}{8}$<br>Height (mm): $130$<br>Height (in): $5 \frac{1}{8}$<br>Light Distribution: Omnidirectional<br>Weight (kg): $1.23$<br>Weight (lbs): $2.7$                                                                                                                                                                                                                                                                                                                                                                                                                                                                                                                                                                                                                                                                                                                                                                                                                                                                                                                                                                                                                                                                                                                                                                                                                                                                                                                                                                                                                                                                                                                                                                                                                                                        |
| Width (mm): 80   Width (in): $3 \frac{1}{8}$ Height (mm): 130   Height (in): $5 \frac{1}{8}$ Light Distribution: Omnidirectional   Weight (kg): 1.23   Weight (lbs): 2.7                                                                                                                                                                                                                                                                                                                                                                                                                                                                                                                                                                                                                                                                                                                                                                                                                                                                                                                                                                                                                                                                                                                                                                                                                                                                                                                                                                                                                                                                                                                                                                                                                                                                                                           |
| Width (in): $3 \frac{1}{8}$ Height (mm): 130Height (in): $5 \frac{1}{8}$ Light Distribution: OmnidirectionalWeight (kg): 1.23Weight (lbs): 2.7                                                                                                                                                                                                                                                                                                                                                                                                                                                                                                                                                                                                                                                                                                                                                                                                                                                                                                                                                                                                                                                                                                                                                                                                                                                                                                                                                                                                                                                                                                                                                                                                                                                                                                                                     |
| Height (mm): 130<br>Height (in): 5 <sup>1</sup> / <sub>8</sub><br>Light Distribution: Omnidirectional<br>Weight (kg): 1.23<br>Weight (lbs): 2.7                                                                                                                                                                                                                                                                                                                                                                                                                                                                                                                                                                                                                                                                                                                                                                                                                                                                                                                                                                                                                                                                                                                                                                                                                                                                                                                                                                                                                                                                                                                                                                                                                                                                                                                                    |
| Height (in): 5 <sup>1</sup> / <sub>8</sub><br>Light Distribution: Omnidirectional<br>Weight (kg): 1.23<br>Weight (lbs): 2.7                                                                                                                                                                                                                                                                                                                                                                                                                                                                                                                                                                                                                                                                                                                                                                                                                                                                                                                                                                                                                                                                                                                                                                                                                                                                                                                                                                                                                                                                                                                                                                                                                                                                                                                                                        |
| Light Distribution: Omnidirectional<br>Weight (kg): 1.23<br>Weight (lbs): 2.7                                                                                                                                                                                                                                                                                                                                                                                                                                                                                                                                                                                                                                                                                                                                                                                                                                                                                                                                                                                                                                                                                                                                                                                                                                                                                                                                                                                                                                                                                                                                                                                                                                                                                                                                                                                                      |
| Weight (kg): 1.23<br>Weight (lbs): 2.7                                                                                                                                                                                                                                                                                                                                                                                                                                                                                                                                                                                                                                                                                                                                                                                                                                                                                                                                                                                                                                                                                                                                                                                                                                                                                                                                                                                                                                                                                                                                                                                                                                                                                                                                                                                                                                             |
| Weight (lbs): 2.7                                                                                                                                                                                                                                                                                                                                                                                                                                                                                                                                                                                                                                                                                                                                                                                                                                                                                                                                                                                                                                                                                                                                                                                                                                                                                                                                                                                                                                                                                                                                                                                                                                                                                                                                                                                                                                                                  |
|                                                                                                                                                                                                                                                                                                                                                                                                                                                                                                                                                                                                                                                                                                                                                                                                                                                                                                                                                                                                                                                                                                                                                                                                                                                                                                                                                                                                                                                                                                                                                                                                                                                                                                                                                                                                                                                                                    |
| and the second sec |
| Diffuser: Matte White Blown Glass                                                                                                                                                                                                                                                                                                                                                                                                                                                                                                                                                                                                                                                                                                                                                                                                                                                                                                                                                                                                                                                                                                                                                                                                                                                                                                                                                                                                                                                                                                                                                                                                                                                                                                                                                                                                                                                  |
| Fixture Finish: Metallic Gray                                                                                                                                                                                                                                                                                                                                                                                                                                                                                                                                                                                                                                                                                                                                                                                                                                                                                                                                                                                                                                                                                                                                                                                                                                                                                                                                                                                                                                                                                                                                                                                                                                                                                                                                                                                                                                                      |
| Fixture Material: Glass / Aluminum                                                                                                                                                                                                                                                                                                                                                                                                                                                                                                                                                                                                                                                                                                                                                                                                                                                                                                                                                                                                                                                                                                                                                                                                                                                                                                                                                                                                                                                                                                                                                                                                                                                                                                                                                                                                                                                 |
| ELECTRICAL                                                                                                                                                                                                                                                                                                                                                                                                                                                                                                                                                                                                                                                                                                                                                                                                                                                                                                                                                                                                                                                                                                                                                                                                                                                                                                                                                                                                                                                                                                                                                                                                                                                                                                                                                                                                                                                                         |
| Number of Lamps: 1                                                                                                                                                                                                                                                                                                                                                                                                                                                                                                                                                                                                                                                                                                                                                                                                                                                                                                                                                                                                                                                                                                                                                                                                                                                                                                                                                                                                                                                                                                                                                                                                                                                                                                                                                                                                                                                                 |
| Lamp Type: LED Retrofit                                                                                                                                                                                                                                                                                                                                                                                                                                                                                                                                                                                                                                                                                                                                                                                                                                                                                                                                                                                                                                                                                                                                                                                                                                                                                                                                                                                                                                                                                                                                                                                                                                                                                                                                                                                                                                                            |
| Lamp Shape: T4                                                                                                                                                                                                                                                                                                                                                                                                                                                                                                                                                                                                                                                                                                                                                                                                                                                                                                                                                                                                                                                                                                                                                                                                                                                                                                                                                                                                                                                                                                                                                                                                                                                                                                                                                                                                                                                                     |
| Bulb Included: Bulb Not Included                                                                                                                                                                                                                                                                                                                                                                                                                                                                                                                                                                                                                                                                                                                                                                                                                                                                                                                                                                                                                                                                                                                                                                                                                                                                                                                                                                                                                                                                                                                                                                                                                                                                                                                                                                                                                                                   |
| Total Output Wattage (W): 3                                                                                                                                                                                                                                                                                                                                                                                                                                                                                                                                                                                                                                                                                                                                                                                                                                                                                                                                                                                                                                                                                                                                                                                                                                                                                                                                                                                                                                                                                                                                                                                                                                                                                                                                                                                                                                                        |
| Max. Wattage Per Lamp (W): 3                                                                                                                                                                                                                                                                                                                                                                                                                                                                                                                                                                                                                                                                                                                                                                                                                                                                                                                                                                                                                                                                                                                                                                                                                                                                                                                                                                                                                                                                                                                                                                                                                                                                                                                                                                                                                                                       |
| Lamp Base: G9                                                                                                                                                                                                                                                                                                                                                                                                                                                                                                                                                                                                                                                                                                                                                                                                                                                                                                                                                                                                                                                                                                                                                                                                                                                                                                                                                                                                                                                                                                                                                                                                                                                                                                                                                                                                                                                                      |
| Input Voltage (V): 120                                                                                                                                                                                                                                                                                                                                                                                                                                                                                                                                                                                                                                                                                                                                                                                                                                                                                                                                                                                                                                                                                                                                                                                                                                                                                                                                                                                                                                                                                                                                                                                                                                                                                                                                                                                                                                                             |