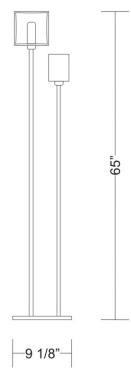

# **DOMINO PORTABLE**

### D84084

| GENERAL                             |
|-------------------------------------|
| Series: Domino                      |
| Brand: Panzeri                      |
| Division: Design                    |
| Mounting Type: Portable             |
| Mounting Location: Floor            |
| Subcategory: Floor                  |
| PHYSICAL                            |
| Length (mm): 232                    |
| Length (in): 9 $\frac{1}{8}$        |
| Width (mm): 165                     |
| Width (in): $6\frac{1}{2}$          |
| Height (mm): 1650                   |
| Height (in): 65                     |
| Weight (kg): 1.23                   |
| Weight (lbs): 2.7                   |
| Diffuser: Matte White Printed Pyrex |
| Fixture Material: Metal             |
| ELECTRICAL                          |
| Number of Lamps: 2                  |
| Lamp Type: LED Retrofit / Halogen   |
| Lamp Shape: T10                     |
| Bulb Included: Bulb Not Included    |
| Total Output Wattage (W): 28 / 120  |

| PROJECT  |  |
|----------|--|
| ТҮРЕ     |  |
| NOTES    |  |
| QUANTITY |  |
| DATE     |  |

#### LED OPTICAL

Lamp Base: G9 Input Voltage (V): 120

#### RATINGS AND CERTIFICATIONS

Max. Wattage Per Lamp (W): 13 / 60

Certified By: CSA Certified to UL and CSA Standards IP rating: IP40

Zaneen Group Inc. © 2024, T 1800-388-3382, F 416-247-9319, www.zaneen.com