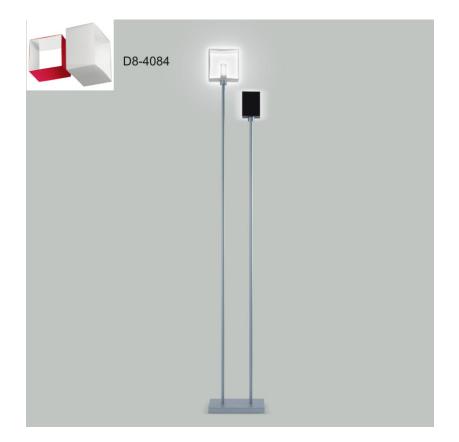

# **DOMINO PORTABLE**

### D84084

| GENERAL                             |
|-------------------------------------|
| Series: Domino                      |
| Brand: Panzeri                      |
| Division: Design                    |
| Mounting Type: Portable             |
| Mounting Location: Floor            |
| Subcategory: Floor                  |
| PHYSICAL                            |
| Length (mm): 232                    |
| Length (in): 9 $\frac{1}{8}$        |
| Width (mm): 165                     |
| Width (in): $6\frac{1}{2}$          |
| Height (mm): 1650                   |
| Height (in): 65                     |
| Weight (kg): 1.23                   |
| Weight (lbs): 2.7                   |
| Diffuser: Matte White Printed Pyrex |
| Fixture Material: Metal             |
| ELECTRICAL                          |
| Number of Lamps: 2                  |
| Lamp Type: LED Retrofit / Halogen   |
| Lamp Shape: T10                     |
| Bulb Included: Bulb Not Included    |
| Total Output Wattage (W): 28 / 120  |

| PROJECT  |  |
|----------|--|
| ТҮРЕ     |  |
| NOTES    |  |
| QUANTITY |  |
| DATE     |  |

#### LED OPTICAL

Lamp Base: G9 Input Voltage (V): 120

#### RATINGS AND CERTIFICATIONS

Max. Wattage Per Lamp (W): 13 / 60

Certified By: CSA Certified to UL and CSA Standards IP rating: IP40

Zaneen Group Inc. © 2024, T 1800-388-3382, F 416-247-9319, www.zaneen.com