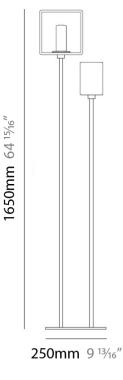

# D84082

| GENERAL                                   |
|-------------------------------------------|
| Series: Domino                            |
| Brand: Panzeri                            |
| Division: Design                          |
| Mounting Type: Portable                   |
| Mounting Location: Floor                  |
| Subcategory: Floor                        |
| PHYSICAL                                  |
| Shape: Cube                               |
| Length (mm): 250                          |
| Length (in): 9 $\frac{1}{8}$              |
| Width (mm): 160                           |
| Width (in): 6 <sup>1</sup> / <sub>4</sub> |
| Height (mm): 1650                         |
| Height (in): 65                           |
| Light Distribution: Omnidirectional       |
| Weight (kg): 0.5                          |
| Weight (lbs): 1                           |
| Diffuser: White & White Blown Glass       |
| Fixture Finish: Metallic Gray             |
| Fixture Material: Glass / Aluminum        |
| ELECTRICAL                                |
| Number of Lamps: 2                        |
| Lamp Type: LED Retrofit                   |
| Lamp Shape: T4                            |
| Bulb Included: Bulb Not Included          |
| Total Output Wattage (W): 6               |
| Max. Wattage Per Lamp (W): 3              |
| Lamp Base: G9                             |
| Input Voltage (V): 120                    |
| LED                                       |