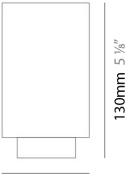

# D84079

LED OPTICAL

IP rating: IP40

**RATINGS AND CERTIFICATIONS** 

Certified By: CSA Certified to UL and CSA Standards

| GENERALSeries: DominoBrand: PanzeriDivision: DesignMounting Type: PortableMounting Location: TableSubcategory: TablePHYSICALShape: CubeLength (mm): 110Length (in): 4 $\frac{5}{16}$ Width (mm): 80Width (in): 3 $\frac{1}{6}$ Height (mm): 130Height (in): 5 $\frac{1}{6}$ Light Distribution: OmnidirectionalWeight (kg): 1.23Weight (los): 2.7Mit of the point of the state of                                                                                                       |
|------------------------------------------------------------------------------------------------------------------------------------------------------------------------------------------------------------------------------------------------------------------------------------------------------------------------------------------------------------------------------------------------------------------------------------------------------------------------------------------------------------------------------------------------------------------------------------------------------------------------------------------------------------------------------------------------------------------------------------------------------------------------------------------------------------------------------------------------------------------------------------------------------------------------------------------------------------------------------------------------------------------------------------------------------------------------------------------------------------------------------------------------------------------------------------------------------------------------------------------------------------------------------------------------------------------------------------------------------------------------------------------------------------------------------------------------------------------------------------------------------------------------------------------------------------------------------------------------------------------------------------------------------------------------------------------------------------------------------------------------------------------------------------------------------------------------------------------------------------------------------------|
| Brand: PanzeriDivision: DesignMounting Type: PortableMounting Location: TableSubcategory: TablePHYSICALShape: CubeLength (mm): 110Length (in): 4 $\frac{5}{16}$ Width (mm): 80Width (in): 3 $\frac{1}{8}$ Height (mm): 130Height (in): 5 $\frac{1}{8}$ Light Distribution: OmnidirectionalWeight (kg): 1.23Weight (lbs): 2.7                                                                                                                                                                                                                                                                                                                                                                                                                                                                                                                                                                                                                                                                                                                                                                                                                                                                                                                                                                                                                                                                                                                                                                                                                                                                                                                                                                                                                                                                                                                                                       |
| Division: Design<br>Mounting Type: Portable<br>Mounting Location: Table<br>Subcategory: Table<br><b>PHYSICAL</b><br>Shape: Cube<br>Length (mm): 110<br>Length (in): 4 $\frac{1}{16}$<br>Width (mm): 80<br>Width (in): 3 $\frac{1}{8}$<br>Height (mm): 130<br>Height (in): 5 $\frac{1}{8}$<br>Light Distribution: Omnidirectional<br>Weight (kg): 1.23<br>Weight (lbs): 2.7                                                                                                                                                                                                                                                                                                                                                                                                                                                                                                                                                                                                                                                                                                                                                                                                                                                                                                                                                                                                                                                                                                                                                                                                                                                                                                                                                                                                                                                                                                         |
| Mounting Type: PortableMounting Location: TableSubcategory: TablePHYSICALShape: CubeLength (mm): 110Length (in): 4 $\frac{1}{26}$ Width (mm): 80Width (in): 3 $\frac{1}{8}$ Height (mm): 130Height (in): 5 $\frac{1}{8}$ Light Distribution: OmnidirectionalWeight (kg): 1.23Weight (lbs): 2.7                                                                                                                                                                                                                                                                                                                                                                                                                                                                                                                                                                                                                                                                                                                                                                                                                                                                                                                                                                                                                                                                                                                                                                                                                                                                                                                                                                                                                                                                                                                                                                                     |
| Mounting Location: TableSubcategory: TablePHYSICALShape: CubeLength (mm): 110Length (in): $4\frac{5}{\lambda_{16}}$ Width (mm): 80Width (in): $3\frac{1}{8}$ Height (mm): 130Height (in): $5\frac{1}{8}$ Light Distribution: OmnidirectionalWeight (kg): 1.23Weight (lbs): 2.7                                                                                                                                                                                                                                                                                                                                                                                                                                                                                                                                                                                                                                                                                                                                                                                                                                                                                                                                                                                                                                                                                                                                                                                                                                                                                                                                                                                                                                                                                                                                                                                                     |
| Subcategory: Table<br><b>PHYSICAL</b><br>Shape: Cube<br>Length (mm): 110<br>Length (in): $4\frac{5}{\lambda_{16}}$<br>Width (mm): 80<br>Width (in): $3\frac{1}{k_{8}}$<br>Height (mm): 130<br>Height (in): $5\frac{1}{k_{8}}$<br>Light Distribution: Omnidirectional<br>Weight (kg): 1.23<br>Weight (lbs): 2.7                                                                                                                                                                                                                                                                                                                                                                                                                                                                                                                                                                                                                                                                                                                                                                                                                                                                                                                                                                                                                                                                                                                                                                                                                                                                                                                                                                                                                                                                                                                                                                     |
| PHYSICAL   Shape: Cube   Length (mm): 110   Length (in): $4\frac{5}{\chi_6}$ Width (mm): 80   Width (in): $3\frac{1}{\chi_8}$ Height (mm): 130   Height (in): $5\frac{1}{\chi_8}$ Light Distribution: Omnidirectional   Weight (kg): 1.23   Weight (lbs): 2.7                                                                                                                                                                                                                                                                                                                                                                                                                                                                                                                                                                                                                                                                                                                                                                                                                                                                                                                                                                                                                                                                                                                                                                                                                                                                                                                                                                                                                                                                                                                                                                                                                      |
| Shape: Cube<br>Length (mm): 110<br>Length (in): $4\frac{5}{16}$<br>Width (mm): 80<br>Width (in): $3\frac{1}{6}$<br>Height (mm): 130<br>Height (in): $5\frac{1}{6}$<br>Light Distribution: Omnidirectional<br>Weight (kg): 1.23<br>Weight (lbs): 2.7                                                                                                                                                                                                                                                                                                                                                                                                                                                                                                                                                                                                                                                                                                                                                                                                                                                                                                                                                                                                                                                                                                                                                                                                                                                                                                                                                                                                                                                                                                                                                                                                                                |
| Length (mm): 110<br>Length (in): 4 $\frac{5}{16}$<br>Width (mm): 80<br>Width (in): 3 $\frac{1}{8}$<br>Height (mm): 130<br>Height (in): 5 $\frac{1}{8}$<br>Light Distribution: Omnidirectional<br>Weight (kg): 1.23<br>Weight (lbs): 2.7                                                                                                                                                                                                                                                                                                                                                                                                                                                                                                                                                                                                                                                                                                                                                                                                                                                                                                                                                                                                                                                                                                                                                                                                                                                                                                                                                                                                                                                                                                                                                                                                                                            |
| Length (in): $4 \frac{5}{16}$<br>Width (mm): $80$<br>Width (in): $3 \frac{1}{8}$<br>Height (mm): $130$<br>Height (in): $5 \frac{1}{8}$<br>Light Distribution: Omnidirectional<br>Weight (kg): $1.23$<br>Weight (lbs): $2.7$                                                                                                                                                                                                                                                                                                                                                                                                                                                                                                                                                                                                                                                                                                                                                                                                                                                                                                                                                                                                                                                                                                                                                                                                                                                                                                                                                                                                                                                                                                                                                                                                                                                        |
| Width (mm): 80   Width (in): $3 \frac{1}{8}$ Height (mm): 130   Height (in): $5 \frac{1}{8}$ Light Distribution: Omnidirectional   Weight (kg): 1.23   Weight (lbs): 2.7                                                                                                                                                                                                                                                                                                                                                                                                                                                                                                                                                                                                                                                                                                                                                                                                                                                                                                                                                                                                                                                                                                                                                                                                                                                                                                                                                                                                                                                                                                                                                                                                                                                                                                           |
| Width (in): $3 \frac{1}{8}$ Height (mm): 130Height (in): $5 \frac{1}{8}$ Light Distribution: OmnidirectionalWeight (kg): 1.23Weight (lbs): 2.7                                                                                                                                                                                                                                                                                                                                                                                                                                                                                                                                                                                                                                                                                                                                                                                                                                                                                                                                                                                                                                                                                                                                                                                                                                                                                                                                                                                                                                                                                                                                                                                                                                                                                                                                     |
| Height (mm): 130<br>Height (in): 5 <sup>1</sup> / <sub>8</sub><br>Light Distribution: Omnidirectional<br>Weight (kg): 1.23<br>Weight (lbs): 2.7                                                                                                                                                                                                                                                                                                                                                                                                                                                                                                                                                                                                                                                                                                                                                                                                                                                                                                                                                                                                                                                                                                                                                                                                                                                                                                                                                                                                                                                                                                                                                                                                                                                                                                                                    |
| Height (in): 5 <sup>1</sup> / <sub>8</sub><br>Light Distribution: Omnidirectional<br>Weight (kg): 1.23<br>Weight (lbs): 2.7                                                                                                                                                                                                                                                                                                                                                                                                                                                                                                                                                                                                                                                                                                                                                                                                                                                                                                                                                                                                                                                                                                                                                                                                                                                                                                                                                                                                                                                                                                                                                                                                                                                                                                                                                        |
| Light Distribution: Omnidirectional<br>Weight (kg): 1.23<br>Weight (lbs): 2.7                                                                                                                                                                                                                                                                                                                                                                                                                                                                                                                                                                                                                                                                                                                                                                                                                                                                                                                                                                                                                                                                                                                                                                                                                                                                                                                                                                                                                                                                                                                                                                                                                                                                                                                                                                                                      |
| Weight (kg): 1.23<br>Weight (lbs): 2.7                                                                                                                                                                                                                                                                                                                                                                                                                                                                                                                                                                                                                                                                                                                                                                                                                                                                                                                                                                                                                                                                                                                                                                                                                                                                                                                                                                                                                                                                                                                                                                                                                                                                                                                                                                                                                                             |
| Weight (lbs): 2.7                                                                                                                                                                                                                                                                                                                                                                                                                                                                                                                                                                                                                                                                                                                                                                                                                                                                                                                                                                                                                                                                                                                                                                                                                                                                                                                                                                                                                                                                                                                                                                                                                                                                                                                                                                                                                                                                  |
|                                                                                                                                                                                                                                                                                                                                                                                                                                                                                                                                                                                                                                                                                                                                                                                                                                                                                                                                                                                                                                                                                                                                                                                                                                                                                                                                                                                                                                                                                                                                                                                                                                                                                                                                                                                                                                                                                    |
| and the second sec |
| Diffuser: Matte White Blown Glass                                                                                                                                                                                                                                                                                                                                                                                                                                                                                                                                                                                                                                                                                                                                                                                                                                                                                                                                                                                                                                                                                                                                                                                                                                                                                                                                                                                                                                                                                                                                                                                                                                                                                                                                                                                                                                                  |
| Fixture Finish: Metallic Gray                                                                                                                                                                                                                                                                                                                                                                                                                                                                                                                                                                                                                                                                                                                                                                                                                                                                                                                                                                                                                                                                                                                                                                                                                                                                                                                                                                                                                                                                                                                                                                                                                                                                                                                                                                                                                                                      |
| Fixture Material: Glass / Aluminum                                                                                                                                                                                                                                                                                                                                                                                                                                                                                                                                                                                                                                                                                                                                                                                                                                                                                                                                                                                                                                                                                                                                                                                                                                                                                                                                                                                                                                                                                                                                                                                                                                                                                                                                                                                                                                                 |
| ELECTRICAL                                                                                                                                                                                                                                                                                                                                                                                                                                                                                                                                                                                                                                                                                                                                                                                                                                                                                                                                                                                                                                                                                                                                                                                                                                                                                                                                                                                                                                                                                                                                                                                                                                                                                                                                                                                                                                                                         |
| Number of Lamps: 1                                                                                                                                                                                                                                                                                                                                                                                                                                                                                                                                                                                                                                                                                                                                                                                                                                                                                                                                                                                                                                                                                                                                                                                                                                                                                                                                                                                                                                                                                                                                                                                                                                                                                                                                                                                                                                                                 |
| Lamp Type: LED Retrofit                                                                                                                                                                                                                                                                                                                                                                                                                                                                                                                                                                                                                                                                                                                                                                                                                                                                                                                                                                                                                                                                                                                                                                                                                                                                                                                                                                                                                                                                                                                                                                                                                                                                                                                                                                                                                                                            |
| Lamp Shape: T4                                                                                                                                                                                                                                                                                                                                                                                                                                                                                                                                                                                                                                                                                                                                                                                                                                                                                                                                                                                                                                                                                                                                                                                                                                                                                                                                                                                                                                                                                                                                                                                                                                                                                                                                                                                                                                                                     |
| Bulb Included: Bulb Not Included                                                                                                                                                                                                                                                                                                                                                                                                                                                                                                                                                                                                                                                                                                                                                                                                                                                                                                                                                                                                                                                                                                                                                                                                                                                                                                                                                                                                                                                                                                                                                                                                                                                                                                                                                                                                                                                   |
| Total Output Wattage (W): 3                                                                                                                                                                                                                                                                                                                                                                                                                                                                                                                                                                                                                                                                                                                                                                                                                                                                                                                                                                                                                                                                                                                                                                                                                                                                                                                                                                                                                                                                                                                                                                                                                                                                                                                                                                                                                                                        |
| Max. Wattage Per Lamp (W): 3                                                                                                                                                                                                                                                                                                                                                                                                                                                                                                                                                                                                                                                                                                                                                                                                                                                                                                                                                                                                                                                                                                                                                                                                                                                                                                                                                                                                                                                                                                                                                                                                                                                                                                                                                                                                                                                       |
| Lamp Base: G9                                                                                                                                                                                                                                                                                                                                                                                                                                                                                                                                                                                                                                                                                                                                                                                                                                                                                                                                                                                                                                                                                                                                                                                                                                                                                                                                                                                                                                                                                                                                                                                                                                                                                                                                                                                                                                                                      |
| Input Voltage (V): 120                                                                                                                                                                                                                                                                                                                                                                                                                                                                                                                                                                                                                                                                                                                                                                                                                                                                                                                                                                                                                                                                                                                                                                                                                                                                                                                                                                                                                                                                                                                                                                                                                                                                                                                                                                                                                                                             |

| PROJECT  |  |  |  |
|----------|--|--|--|
| TYPE     |  |  |  |
| NOTES    |  |  |  |
| QUANTITY |  |  |  |
| DATE     |  |  |  |
|          |  |  |  |

110mm 4 5/16"

80mm 3 1/8"

D

Zaneen Group Inc. © 2024, T 1800-388-3382, F 416-247-9319, www.zaneen.com