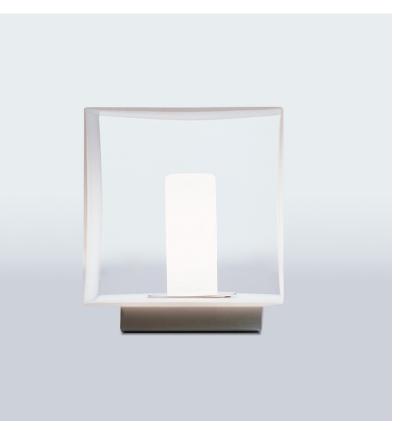

# **DOMINO PORTABLE**

# D84079

LED OPTICAL

IP rating: IP40

**RATINGS AND CERTIFICATIONS** 

Certified By: CSA Certified to UL and CSA Standards

| GENERALSeries: DominoBrand: PanzeriDivision: DesignMounting Type: PortableMounting Location: TableSubcategory: TablePHYSICALShape: CubeLength (mm): 110Length (in): 4 $\frac{5}{16}$ Width (mm): 80Width (in): 3 $\frac{1}{6}$ Height (mm): 130Height (in): 5 $\frac{1}{6}$ Light Distribution: OmnidirectionalWeight (kg): 1.23Weight (los): 2.7Mit of the point of the state of                                                                                                       |
|------------------------------------------------------------------------------------------------------------------------------------------------------------------------------------------------------------------------------------------------------------------------------------------------------------------------------------------------------------------------------------------------------------------------------------------------------------------------------------------------------------------------------------------------------------------------------------------------------------------------------------------------------------------------------------------------------------------------------------------------------------------------------------------------------------------------------------------------------------------------------------------------------------------------------------------------------------------------------------------------------------------------------------------------------------------------------------------------------------------------------------------------------------------------------------------------------------------------------------------------------------------------------------------------------------------------------------------------------------------------------------------------------------------------------------------------------------------------------------------------------------------------------------------------------------------------------------------------------------------------------------------------------------------------------------------------------------------------------------------------------------------------------------------------------------------------------------------------------------------------------------|
| Brand: PanzeriDivision: DesignMounting Type: PortableMounting Location: TableSubcategory: TablePHYSICALShape: CubeLength (mm): 110Length (in): 4 $\frac{5}{16}$ Width (mm): 80Width (in): 3 $\frac{1}{8}$ Height (mm): 130Height (in): 5 $\frac{1}{8}$ Light Distribution: OmnidirectionalWeight (kg): 1.23Weight (lbs): 2.7                                                                                                                                                                                                                                                                                                                                                                                                                                                                                                                                                                                                                                                                                                                                                                                                                                                                                                                                                                                                                                                                                                                                                                                                                                                                                                                                                                                                                                                                                                                                                       |
| Division: Design<br>Mounting Type: Portable<br>Mounting Location: Table<br>Subcategory: Table<br><b>PHYSICAL</b><br>Shape: Cube<br>Length (mm): 110<br>Length (in): 4 $\frac{1}{16}$<br>Width (mm): 80<br>Width (in): 3 $\frac{1}{8}$<br>Height (mm): 130<br>Height (in): 5 $\frac{1}{8}$<br>Light Distribution: Omnidirectional<br>Weight (kg): 1.23<br>Weight (lbs): 2.7                                                                                                                                                                                                                                                                                                                                                                                                                                                                                                                                                                                                                                                                                                                                                                                                                                                                                                                                                                                                                                                                                                                                                                                                                                                                                                                                                                                                                                                                                                         |
| Mounting Type: PortableMounting Location: TableSubcategory: TablePHYSICALShape: CubeLength (mm): 110Length (in): 4 $\frac{1}{26}$ Width (mm): 80Width (in): 3 $\frac{1}{8}$ Height (mm): 130Height (in): 5 $\frac{1}{8}$ Light Distribution: OmnidirectionalWeight (kg): 1.23Weight (lbs): 2.7                                                                                                                                                                                                                                                                                                                                                                                                                                                                                                                                                                                                                                                                                                                                                                                                                                                                                                                                                                                                                                                                                                                                                                                                                                                                                                                                                                                                                                                                                                                                                                                     |
| Mounting Location: TableSubcategory: TablePHYSICALShape: CubeLength (mm): 110Length (in): $4\frac{5}{\lambda_{16}}$ Width (mm): 80Width (in): $3\frac{1}{8}$ Height (mm): 130Height (in): $5\frac{1}{8}$ Light Distribution: OmnidirectionalWeight (kg): 1.23Weight (lbs): 2.7                                                                                                                                                                                                                                                                                                                                                                                                                                                                                                                                                                                                                                                                                                                                                                                                                                                                                                                                                                                                                                                                                                                                                                                                                                                                                                                                                                                                                                                                                                                                                                                                     |
| Subcategory: Table<br><b>PHYSICAL</b><br>Shape: Cube<br>Length (mm): 110<br>Length (in): $4\frac{5}{\lambda_{16}}$<br>Width (mm): 80<br>Width (in): $3\frac{1}{k_{8}}$<br>Height (mm): 130<br>Height (in): $5\frac{1}{k_{8}}$<br>Light Distribution: Omnidirectional<br>Weight (kg): 1.23<br>Weight (lbs): 2.7                                                                                                                                                                                                                                                                                                                                                                                                                                                                                                                                                                                                                                                                                                                                                                                                                                                                                                                                                                                                                                                                                                                                                                                                                                                                                                                                                                                                                                                                                                                                                                     |
| PHYSICAL   Shape: Cube   Length (mm): 110   Length (in): $4\frac{5}{\chi_6}$ Width (mm): 80   Width (in): $3\frac{1}{\chi_8}$ Height (mm): 130   Height (in): $5\frac{1}{\chi_8}$ Light Distribution: Omnidirectional   Weight (kg): 1.23   Weight (lbs): 2.7                                                                                                                                                                                                                                                                                                                                                                                                                                                                                                                                                                                                                                                                                                                                                                                                                                                                                                                                                                                                                                                                                                                                                                                                                                                                                                                                                                                                                                                                                                                                                                                                                      |
| Shape: Cube<br>Length (mm): 110<br>Length (in): $4\frac{5}{16}$<br>Width (mm): 80<br>Width (in): $3\frac{1}{6}$<br>Height (mm): 130<br>Height (in): $5\frac{1}{6}$<br>Light Distribution: Omnidirectional<br>Weight (kg): 1.23<br>Weight (lbs): 2.7                                                                                                                                                                                                                                                                                                                                                                                                                                                                                                                                                                                                                                                                                                                                                                                                                                                                                                                                                                                                                                                                                                                                                                                                                                                                                                                                                                                                                                                                                                                                                                                                                                |
| Length (mm): 110<br>Length (in): 4 $\frac{5}{16}$<br>Width (mm): 80<br>Width (in): 3 $\frac{1}{8}$<br>Height (mm): 130<br>Height (in): 5 $\frac{1}{8}$<br>Light Distribution: Omnidirectional<br>Weight (kg): 1.23<br>Weight (lbs): 2.7                                                                                                                                                                                                                                                                                                                                                                                                                                                                                                                                                                                                                                                                                                                                                                                                                                                                                                                                                                                                                                                                                                                                                                                                                                                                                                                                                                                                                                                                                                                                                                                                                                            |
| Length (in): $4 \frac{5}{16}$<br>Width (mm): $80$<br>Width (in): $3 \frac{1}{8}$<br>Height (mm): $130$<br>Height (in): $5 \frac{1}{8}$<br>Light Distribution: Omnidirectional<br>Weight (kg): $1.23$<br>Weight (lbs): $2.7$                                                                                                                                                                                                                                                                                                                                                                                                                                                                                                                                                                                                                                                                                                                                                                                                                                                                                                                                                                                                                                                                                                                                                                                                                                                                                                                                                                                                                                                                                                                                                                                                                                                        |
| Width (mm): 80   Width (in): $3 \frac{1}{8}$ Height (mm): 130   Height (in): $5 \frac{1}{8}$ Light Distribution: Omnidirectional   Weight (kg): 1.23   Weight (lbs): 2.7                                                                                                                                                                                                                                                                                                                                                                                                                                                                                                                                                                                                                                                                                                                                                                                                                                                                                                                                                                                                                                                                                                                                                                                                                                                                                                                                                                                                                                                                                                                                                                                                                                                                                                           |
| Width (in): $3 \frac{1}{8}$ Height (mm): 130Height (in): $5 \frac{1}{8}$ Light Distribution: OmnidirectionalWeight (kg): 1.23Weight (lbs): 2.7                                                                                                                                                                                                                                                                                                                                                                                                                                                                                                                                                                                                                                                                                                                                                                                                                                                                                                                                                                                                                                                                                                                                                                                                                                                                                                                                                                                                                                                                                                                                                                                                                                                                                                                                     |
| Height (mm): 130<br>Height (in): 5 <sup>1</sup> / <sub>8</sub><br>Light Distribution: Omnidirectional<br>Weight (kg): 1.23<br>Weight (lbs): 2.7                                                                                                                                                                                                                                                                                                                                                                                                                                                                                                                                                                                                                                                                                                                                                                                                                                                                                                                                                                                                                                                                                                                                                                                                                                                                                                                                                                                                                                                                                                                                                                                                                                                                                                                                    |
| Height (in): 5 <sup>1</sup> / <sub>8</sub><br>Light Distribution: Omnidirectional<br>Weight (kg): 1.23<br>Weight (lbs): 2.7                                                                                                                                                                                                                                                                                                                                                                                                                                                                                                                                                                                                                                                                                                                                                                                                                                                                                                                                                                                                                                                                                                                                                                                                                                                                                                                                                                                                                                                                                                                                                                                                                                                                                                                                                        |
| Light Distribution: Omnidirectional<br>Weight (kg): 1.23<br>Weight (lbs): 2.7                                                                                                                                                                                                                                                                                                                                                                                                                                                                                                                                                                                                                                                                                                                                                                                                                                                                                                                                                                                                                                                                                                                                                                                                                                                                                                                                                                                                                                                                                                                                                                                                                                                                                                                                                                                                      |
| Weight (kg): 1.23<br>Weight (lbs): 2.7                                                                                                                                                                                                                                                                                                                                                                                                                                                                                                                                                                                                                                                                                                                                                                                                                                                                                                                                                                                                                                                                                                                                                                                                                                                                                                                                                                                                                                                                                                                                                                                                                                                                                                                                                                                                                                             |
| Weight (lbs): 2.7                                                                                                                                                                                                                                                                                                                                                                                                                                                                                                                                                                                                                                                                                                                                                                                                                                                                                                                                                                                                                                                                                                                                                                                                                                                                                                                                                                                                                                                                                                                                                                                                                                                                                                                                                                                                                                                                  |
|                                                                                                                                                                                                                                                                                                                                                                                                                                                                                                                                                                                                                                                                                                                                                                                                                                                                                                                                                                                                                                                                                                                                                                                                                                                                                                                                                                                                                                                                                                                                                                                                                                                                                                                                                                                                                                                                                    |
| and the second sec |
| Diffuser: Matte White Blown Glass                                                                                                                                                                                                                                                                                                                                                                                                                                                                                                                                                                                                                                                                                                                                                                                                                                                                                                                                                                                                                                                                                                                                                                                                                                                                                                                                                                                                                                                                                                                                                                                                                                                                                                                                                                                                                                                  |
| Fixture Finish: Metallic Gray                                                                                                                                                                                                                                                                                                                                                                                                                                                                                                                                                                                                                                                                                                                                                                                                                                                                                                                                                                                                                                                                                                                                                                                                                                                                                                                                                                                                                                                                                                                                                                                                                                                                                                                                                                                                                                                      |
| Fixture Material: Glass / Aluminum                                                                                                                                                                                                                                                                                                                                                                                                                                                                                                                                                                                                                                                                                                                                                                                                                                                                                                                                                                                                                                                                                                                                                                                                                                                                                                                                                                                                                                                                                                                                                                                                                                                                                                                                                                                                                                                 |
| ELECTRICAL                                                                                                                                                                                                                                                                                                                                                                                                                                                                                                                                                                                                                                                                                                                                                                                                                                                                                                                                                                                                                                                                                                                                                                                                                                                                                                                                                                                                                                                                                                                                                                                                                                                                                                                                                                                                                                                                         |
| Number of Lamps: 1                                                                                                                                                                                                                                                                                                                                                                                                                                                                                                                                                                                                                                                                                                                                                                                                                                                                                                                                                                                                                                                                                                                                                                                                                                                                                                                                                                                                                                                                                                                                                                                                                                                                                                                                                                                                                                                                 |
| Lamp Type: LED Retrofit                                                                                                                                                                                                                                                                                                                                                                                                                                                                                                                                                                                                                                                                                                                                                                                                                                                                                                                                                                                                                                                                                                                                                                                                                                                                                                                                                                                                                                                                                                                                                                                                                                                                                                                                                                                                                                                            |
| Lamp Shape: T4                                                                                                                                                                                                                                                                                                                                                                                                                                                                                                                                                                                                                                                                                                                                                                                                                                                                                                                                                                                                                                                                                                                                                                                                                                                                                                                                                                                                                                                                                                                                                                                                                                                                                                                                                                                                                                                                     |
| Bulb Included: Bulb Not Included                                                                                                                                                                                                                                                                                                                                                                                                                                                                                                                                                                                                                                                                                                                                                                                                                                                                                                                                                                                                                                                                                                                                                                                                                                                                                                                                                                                                                                                                                                                                                                                                                                                                                                                                                                                                                                                   |
| Total Output Wattage (W): 3                                                                                                                                                                                                                                                                                                                                                                                                                                                                                                                                                                                                                                                                                                                                                                                                                                                                                                                                                                                                                                                                                                                                                                                                                                                                                                                                                                                                                                                                                                                                                                                                                                                                                                                                                                                                                                                        |
| Max. Wattage Per Lamp (W): 3                                                                                                                                                                                                                                                                                                                                                                                                                                                                                                                                                                                                                                                                                                                                                                                                                                                                                                                                                                                                                                                                                                                                                                                                                                                                                                                                                                                                                                                                                                                                                                                                                                                                                                                                                                                                                                                       |
| Lamp Base: G9                                                                                                                                                                                                                                                                                                                                                                                                                                                                                                                                                                                                                                                                                                                                                                                                                                                                                                                                                                                                                                                                                                                                                                                                                                                                                                                                                                                                                                                                                                                                                                                                                                                                                                                                                                                                                                                                      |
| Input Voltage (V): 120                                                                                                                                                                                                                                                                                                                                                                                                                                                                                                                                                                                                                                                                                                                                                                                                                                                                                                                                                                                                                                                                                                                                                                                                                                                                                                                                                                                                                                                                                                                                                                                                                                                                                                                                                                                                                                                             |