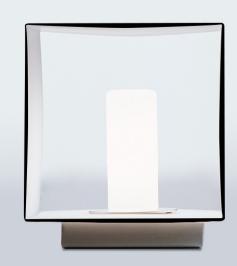

# **DOMINO PORTABLE**

# D84080

| GENERAL                                   |
|-------------------------------------------|
| Series: Domino                            |
| Brand: Panzeri                            |
| Division: Design                          |
| Mounting Type: Portable                   |
| Mounting Location: Table                  |
| Subcategory: Table                        |
| PHYSICAL                                  |
| Shape: Cube                               |
| Length (mm): 110                          |
| Length (in): $4\frac{5}{16}$              |
| Width (mm): 80                            |
| Width (in): 3 <sup>1</sup> / <sub>8</sub> |
| Height (mm): 130                          |
| Height (in): $5\frac{1}{8}$               |
| Light Distribution: Omnidirectional       |
| Weight (kg): 1.23                         |
| Weight (lbs): 2.7                         |
| Diffuser: Black Blown Glass               |
| Fixture Finish: Metallic Gray             |
| Fixture Material: Glass / Aluminum        |
| ELECTRICAL                                |
| Number of Lamps: 1                        |
| Lamp Type: LED Retrofit                   |
| Lamp Shape: T4                            |
| Bulb Included: Bulb Not Included          |
| Total Output Wattage (W): 3               |
| Max. Wattage Per Lamp (W): 3              |
| Lamp Base: G9                             |
| Input Voltage (V): 120                    |
| LED                                       |