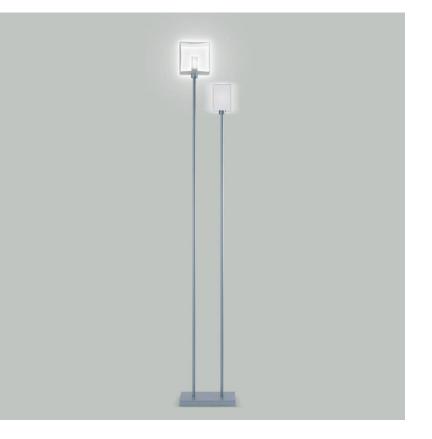

# D84082

| GENERAL                                   |
|-------------------------------------------|
| Series: Domino                            |
| Brand: Panzeri                            |
| Division: Design                          |
| Mounting Type: Portable                   |
| Mounting Location: Floor                  |
| Subcategory: Floor                        |
| PHYSICAL                                  |
| Shape: Cube                               |
| Length (mm): 250                          |
| Length (in): 9 $\frac{1}{8}$              |
| Width (mm): 160                           |
| Width (in): 6 <sup>1</sup> / <sub>4</sub> |
| Height (mm): 1650                         |
| Height (in): 65                           |
| Light Distribution: Omnidirectional       |
| Weight (kg): 0.5                          |
| Weight (lbs): 1                           |
| Diffuser: White & White Blown Glass       |
| Fixture Finish: Metallic Gray             |
| Fixture Material: Glass / Aluminum        |
| ELECTRICAL                                |
| Number of Lamps: 2                        |
| Lamp Type: LED Retrofit                   |
| Lamp Shape: T4                            |
| Bulb Included: Bulb Not Included          |
| Total Output Wattage (W): 6               |
| Max. Wattage Per Lamp (W): 3              |
| Lamp Base: G9                             |
| Input Voltage (V): 120                    |
| LED                                       |